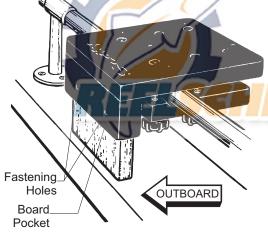

## #1027 RAIL MOUNT BRACKET

\* IMPORTANT: This Downrigger Mounting system relies on a strong railing, securely fastened to the boat \*

1.Place rail mount assembly on railing as shown in diagram.

2. The Mount is supported on the gunnel by a 1" x 6" board of dressed\* lumber. To determine the length of this board, measure distance from gunnel surface up into the inside of the board pocket. Cut board to desired length.

3. Fasten board into the pocket with screws supplied.

\* Note: a 1" x 6" board is a standard dressed lumber dimension, actual size is smaller.